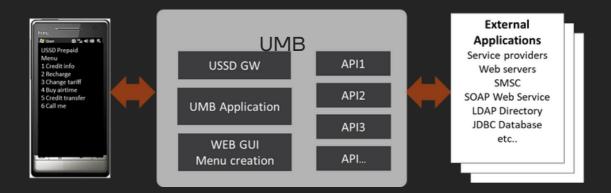

### How does it work?

USSD stands for Unstructured Supplementary Service Data. It is a communication protocol that allows mobile phones to interact with the network operator's computers or servers. It works by sending and receiving codes made up of characters that are available on every phone.

## Why makes USSD so popular?

- It's fast and reliable. It creates a real-time connection between the phone and the network, allowing a two-way exchange of data. It does not require a messaging app or an internet connection, and it does not incur charges.
- It's versatile and convenient. It can be used for various services such as WAP browsing, prepaid callback, mobile-money, location-based content, and more. It can also be used to access webbased services without installing any apps on the phone.
- It's compatible and accessible. It works on most GSM phones, regardless of the model or operating system. It also works on LTE, 5G, and IMS networks. It uses codes made up of characters found on every phone, making it easy to use and remember.