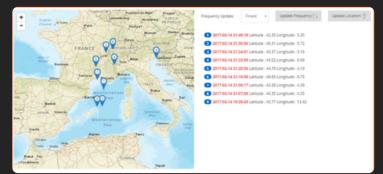

# Location History on a Map

- See on the map the location history over a long period.
- B Update location frequency by MSISDN
- 🔡 Get Real-time subscriber location

| erts Management          |
|--------------------------|
| rt Type :                |
| Subscriber               |
| : 1nd                    |
| On triplet change        |
| On location change       |
| me :                     |
| lame                     |
| rt criteria : 💿          |
| alve1 valve2             |
| cipients : 🕚             |
| Iministrator             |
| admin                    |
| cation Agent<br>mwirkani |
| mvirkani<br>acker Agent  |
| hmasi                    |