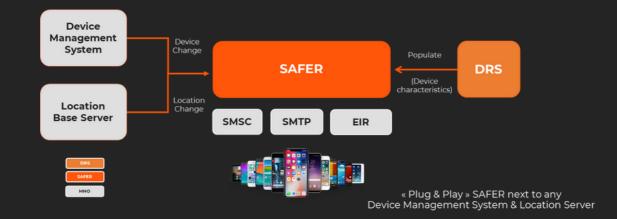

# Conforming to the most demanding homeland security requirements

Mobile devices have become an integral part of our daily lives, offering a multitude of functions and capabilities. As a result, the amount of data generated by these devices has skyrocketed. Safer, our innovative solution, harnesses the power of this data and presents it on a visually stunning, detailed map. This not only helps mobile service providers stay compliant with security regulations but also allows them to do so in a cost-effective manner.

### How does it work?

Our flexible solution caters to all the diverse needs of service providers and can be accessed via the Cloud, On-premises, or through a Virtualized Application. With Safer, mobile service providers can unlock the full potential of their data and ensure a secure and seamless experience for their users.